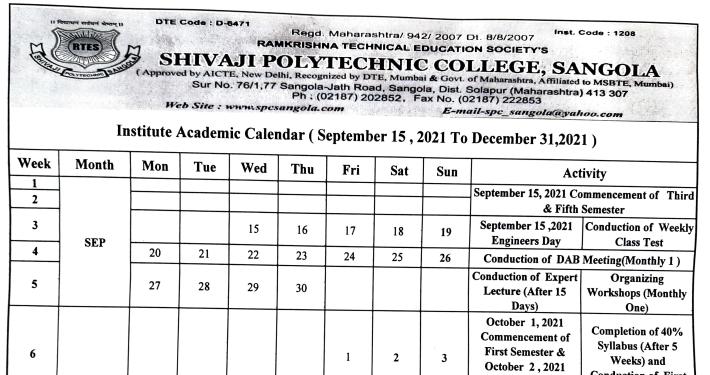

|   |     |    |    |    |    |    |    |    | Mahatma Gandhi<br>Jayanti                                                                              | Conduction of First<br>Prelium Test.                                                                            |
|---|-----|----|----|----|----|----|----|----|--------------------------------------------------------------------------------------------------------|-----------------------------------------------------------------------------------------------------------------|
| 7 |     | 4  | 5  | 6  | 7  | 8  | 9  | 10 | October 04-17,2021<br>Candidate Filling<br>Examination<br>Forms(Normal<br>Fees=600 Rs) For SY<br>& TY. | October 04-18,2021<br>Institute Fill and<br>Confirm Examination<br>Forms(Normal<br>Fees=600 Rs) for SY &<br>TY. |
| 8 | OCT | 11 | 12 | 13 | 14 | 15 | 16 | 17 | October 15 , 2021<br>DASERA                                                                            | Orgaizing Tree<br>Plantation Camp                                                                               |
|   |     |    |    |    |    |    |    | 4  | October 19, 2021 Eid-<br>A-Milad                                                                       | October 23-25 , 2021                                                                                            |

| 9               |     | 18 | 19 | 20 | 21 | 22 | 23 | 24 | October 19-21,2021<br>Filling Examination<br>Forms(With exam<br>Form fees + Late fees<br>of Rs.200)                                                                        | Filling Examination<br>Forms(With exam<br>Form fees + penalty<br>fees of Rs.1500)                                 |
|-----------------|-----|----|----|----|----|----|----|----|----------------------------------------------------------------------------------------------------------------------------------------------------------------------------|-------------------------------------------------------------------------------------------------------------------|
| 10              |     | 25 | 26 | 27 | 28 | 29 | 30 | 31 | October 27-29,2021<br>First Class Test for SY<br>& TY.                                                                                                                     | Organizing<br>Vaccination Camp<br>(Between Last Week of<br>OCT)                                                   |
| 11              |     | 1  | 2  | 3  | 4  | 5  | 6  | 7  | November 3,2021 To<br>Diwali I                                                                                                                                             | o November 6 ,2021<br>Holidays                                                                                    |
| 12              |     | 8  | 9  | 10 | 11 | 12 | 13 | 14 | Completion of                                                                                                                                                              | f 80% Syllabus                                                                                                    |
| 13              |     | 15 | 16 | 17 | 18 | 19 | 20 | 21 | November 19,2021<br>Gurunanak Jayanti                                                                                                                                      | November 24-26,2021<br>First class test for FY.                                                                   |
| 14              | NOV | 22 | 23 | 24 | 25 | 26 | 27 | 28 | November 16-28,2021<br>First Year Candidate<br>Filling Examination<br>Forms(Normal<br>fees=600 Rs)                                                                         | November 16-29,2021<br>Institute Filling and<br>Confirmation<br>Examination<br>Forms(Normal<br>fees=600 Rs)       |
| 15              |     | 29 | 30 |    |    |    |    |    | November 29 - 30 ,<br>2021 Organizing<br>Industrial Visit<br>November 30- 02<br>December,2021<br>Filling Examination<br>forms(With Regular<br>fees+late fees of<br>Rs.200) | December 04- 05<br>December,2021 Filling<br>Examination<br>forms(With Regular<br>fees+penalty fees of<br>Rs.1500) |
| 1(              |     |    |    | 1  | 2  | 3  | 4  | 5  |                                                                                                                                                                            | d Donation Camp                                                                                                   |
| 16              | -   | 6  | 7  | 8  | 9  | 10 | 11 | 12 | 0 0                                                                                                                                                                        | C Visit                                                                                                           |
| <u>17</u><br>18 | -   | 13 | 14 | 15 | 16 | 17 | 18 | 19 |                                                                                                                                                                            | C Visit                                                                                                           |
| 19              | DEC | 20 | 21 | 22 | 23 | 24 | 25 | 26 | December 22-24,2021<br>Second Class Test for<br>SY & TY.                                                                                                                   | December 25 2021                                                                                                  |